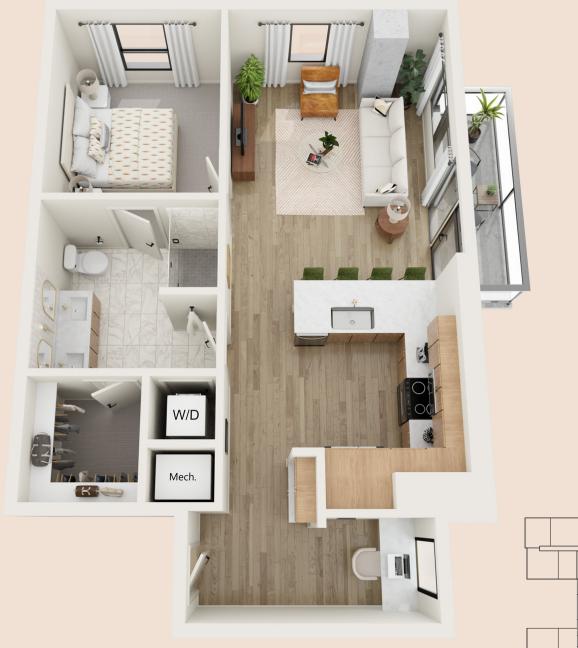

## SEDONA

- 吕 1 Bedroom
- 음 1 Bathroom
- 🖉 827 Sq. Ft.

Floorplans are artist's rendering. All dimensions are approximate. Actual product and specifications may vary in dimension or detail. Not all features are available in every apartment. Prices and availability are subject to change. Please see a representative for details.

## SEDONA

- 吕 1 Bedroom
- 음 1 Bathroom
- 🔗 827 Sq. Ft.

Floorplans are artist's rendering. All dimensions are approximate. Actual product and specifications may vary in dimension or detail. Not all features are available in every apartment. Prices and availability are subject to change. Please see a representative for details.