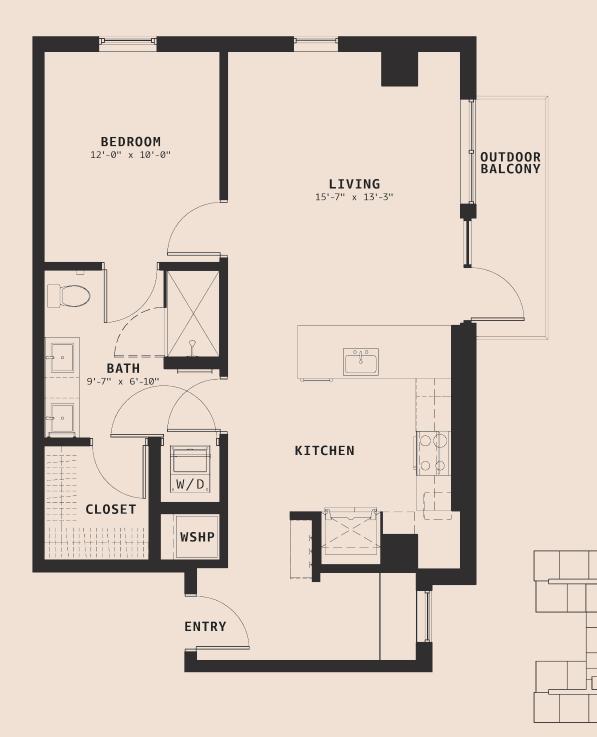

## SEDONA

- 吕 1 Bedroom
- 음 1 Bathroom
- 🖉 827 Sq. Ft.

Floorplans are artist's rendering. All dimensions are approximate. Actual product and specifications may vary in dimension or detail. Not all features are available in every apartment. Prices and availability are subject to change. Please see a representative for details.

## SEDONA

- 吕 1 Bedroom
- 음 1 Bathroom
- 🔗 827 Sq. Ft.

Floorplans are artist's rendering. All dimensions are approximate. Actual product and specifications may vary in dimension or detail. Not all features are available in every apartment. Prices and availability are subject to change. Please see a representative for details.