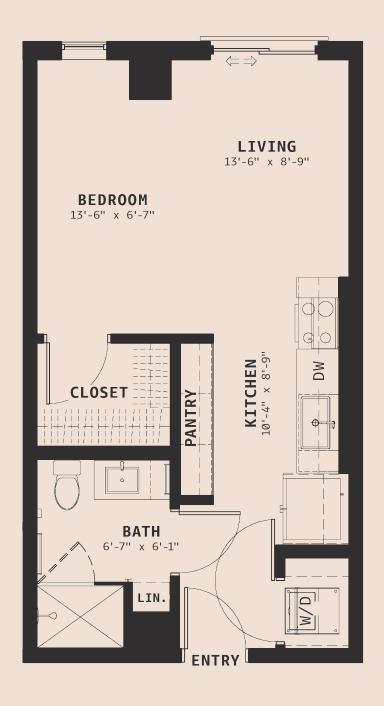

## STARGAZER

- 吕 1 Bedroom

Floorplans are artist's rendering. All dimensions are approximate. Actual product and specifications may vary in dimension or detail. Not all features are available in every apartment. Prices and availability are subject to change. Please see a representative for details.

## STARGAZER

- 吕 1 Bedroom
- 음 1 Bathroom
- 🔗 487 Sq. Ft.

Floorplans are artist's rendering. All dimensions are approximate. Actual product and specifications may vary in dimension or detail. Not all features are available in every apartment. Prices and availability are subject to change. Please see a representative for details.