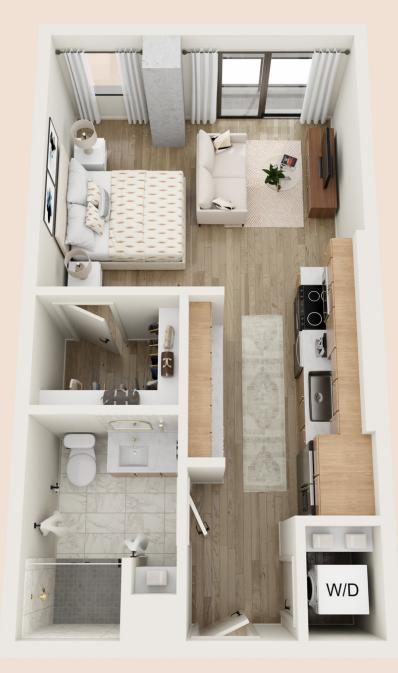

## STARGAZER

- 吕 1 Bedroom

Floorplans are artist's rendering. All dimensions are approximate. Actual product and specifications may vary in dimension or detail. Not all features are available in every apartment. Prices and availability are subject to change. Please see a representative for details.

## STARGAZER

- 吕 1 Bedroom
- 음 1 Bathroom
- 🔗 487 Sq. Ft.

Floorplans are artist's rendering. All dimensions are approximate. Actual product and specifications may vary in dimension or detail. Not all features are available in every apartment. Prices and availability are subject to change. Please see a representative for details.