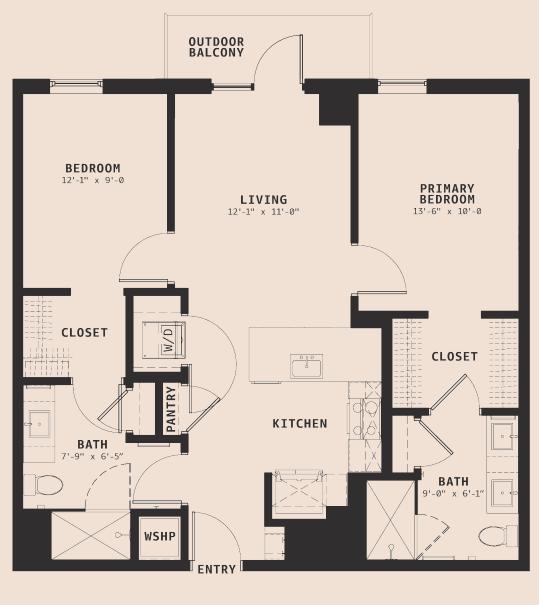

## DESERT LILY

- 吕 2 Bedroom
- 음 2 Bathroom
- 955 Sq. Ft.

Floorplans are artist's rendering. All dimensions are approximate. Actual product and specifications may vary in dimension or detail. Not all features are available in every apartment. Prices and availability are subject to change. Please see a representative for details.