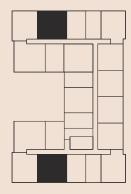

## DESERT LILY

- 吕 2 Bedroom
- 음 2 Bathroom
- 955 Sq. Ft.

Floorplans are artist's rendering. All dimensions are approximate. Actual product and specifications may vary in dimension or detail. Not all features are available in every apartment. Prices and availability are subject to change. Please see a representative for details.