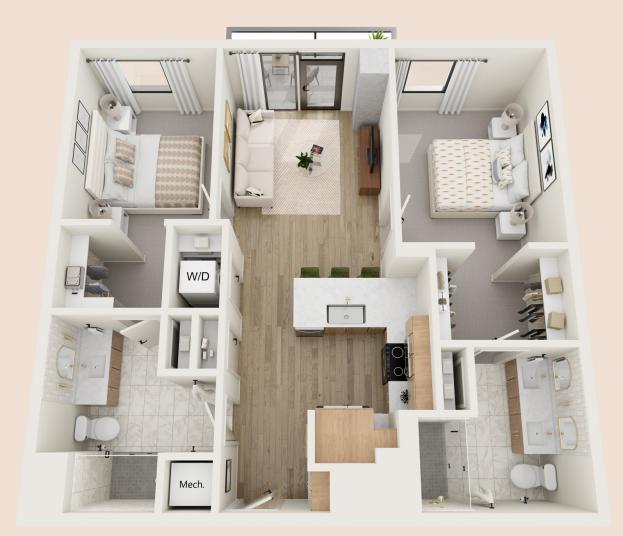

## DESERT LILY

- 吕 2 Bedroom
- 음 2 Bathroom
- 955 Sq. Ft.

Floorplans are artist's rendering. All dimensions are approximate. Actual product and specifications may vary in dimension or detail. Not all features are available in every apartment. Prices and availability are subject to change. Please see a representative for details.