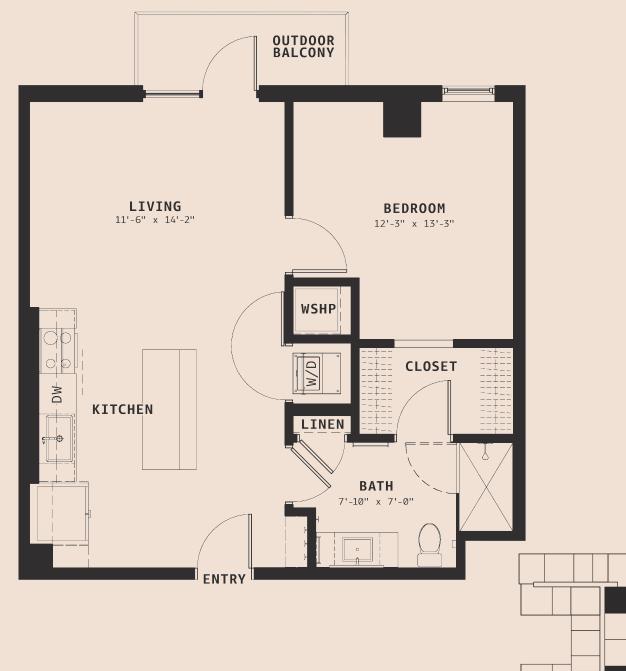

## **PRICKLY PEAR**

- 日 1 Bedroom
- 음 1 Bathroom
- 🖉 738 Sq. Ft.

Floorplans are artist's rendering. All dimensions are approximate. Actual product and specifications may vary in dimension or detail. Not all features are available in every apartment. Prices and availability are subject to change. Please see a representative for details.

## **PRICKLY PEAR**

- 昌 1 Bedroom
- 음 1 Bathroom
- 🔗 738 Sq. Ft.

Floorplans are artist's rendering. All dimensions are approximate. Actual product and specifications may vary in dimension or detail. Not all features are available in every apartment. Prices and availability are subject to change. Please see a representative for details.