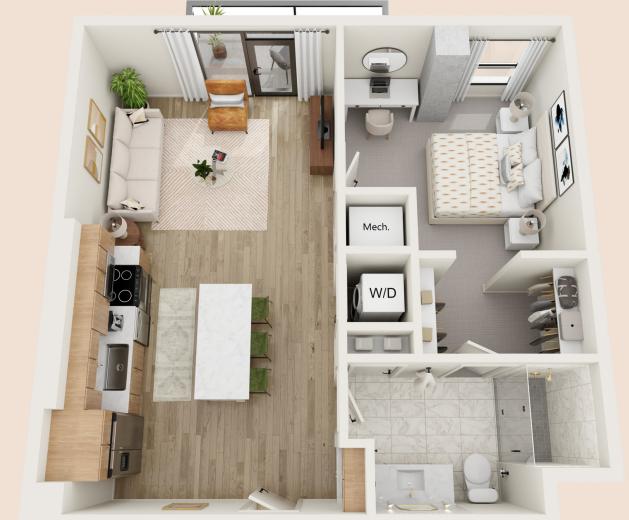

## **PRICKLY PEAR**

- 日 1 Bedroom
- 음 1 Bathroom
- 🖉 738 Sq. Ft.

Floorplans are artist's rendering. All dimensions are approximate. Actual product and specifications may vary in dimension or detail. Not all features are available in every apartment. Prices and availability are subject to change. Please see a representative for details.

## **PRICKLY PEAR**

- 昌 1 Bedroom
- 음 1 Bathroom
- 🔗 738 Sq. Ft.

Floorplans are artist's rendering. All dimensions are approximate. Actual product and specifications may vary in dimension or detail. Not all features are available in every apartment. Prices and availability are subject to change. Please see a representative for details.